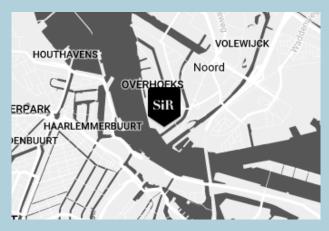

#### LOCATION

Sir Adam has a bold presence in Amsterdam's A'dam Toren. It resonates with the vibrant energy of the building's other occupants, such as MassiveMusic, ID&T and Gibson. It's close to Central Station and overlooking the IJ-river.

Overhoeksplein 7, 1031KS Amsterdam

CENTRAL TRAIN STATION 0.5 km/10min

ROYAL PALACE 2km/15min

SCHIPOL AIRPORT 27km/30min