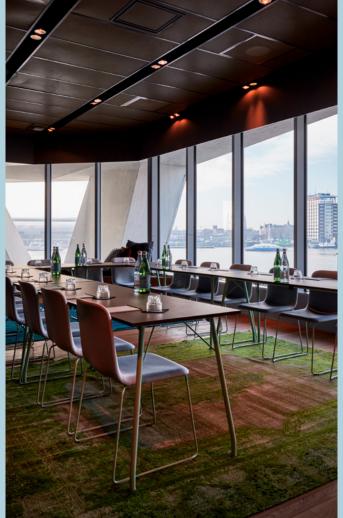

# THE STUDIOS

The Studios at Sir Adam have views of vibrant Amsterdam and abundant natural light, you can connect to the business at hand without disconnecting your soul.

STUDIOS TO **CHOOSE FROM** 

CREATIVE MINDS IN **BOARDROOM SET UP**  **5**0

EYES TOWARDS YOUR PRESENTATION IN **CLASSSROOM SETTING** 

**DELEGATES IN** THEATRE STYLE

| STUDIO 1  |     |
|-----------|-----|
| PEOPLE    |     |
| THEATRE   | 50  |
| BOARDROOM | 24  |
| U-SHAPE   | 24  |
| CLASSROOM | 36  |
| CABARET   | 24  |
|           |     |
| SIZE      |     |
| LxWxH 10x | 5x3 |
| SQM       | 50  |

#### **EQUIPMENT**

The Studios are packed with all the essentials you need, like a flat screen television and beamers. Just connect your mobile device, MacBook or iPad to the system for a presentation or video conference.