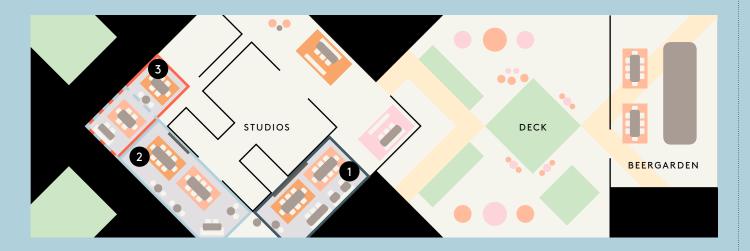

# THE STUDIOS

The Studios at Sir Adam have views of vibrant Amsterdam and abundant natural light, you can connect to the business at hand without disconnecting your soul.

STUDIOS TO **CHOOSE FROM** 

CREATIVE MINDS IN **BOARDROOM SET UP**  **5**0

EYES TOWARDS YOUR PRESENTATION IN **CLASSSROOM SETTING** 

**DELEGATES IN** THEATRE STYLE

| STUDIO 1  |     |
|-----------|-----|
| PEOPLE    |     |
| THEATRE   | 50  |
| BOARDROOM | 24  |
| U-SHAPE   | 24  |
| CLASSROOM | 36  |
| CABARET   | 24  |
|           |     |
| SIZE      |     |
| LxWxH 10x | 5x3 |
| SQM       | 50  |

| STUDIO 2                         |
|----------------------------------|
| PEOPLE                           |
| THEATRE 80                       |
| BOARDROOM 36                     |
| U-SHAPE 36                       |
| CLASSROOM 50                     |
| CABARET 40                       |
| SIZE<br>LxWxH 14.8x5x3<br>SQM 74 |

| STUDIO :         | 3    |
|------------------|------|
| PEOPLE           |      |
| THEATRE          | 50   |
| BOARDROOM        | 24   |
| U-SHAPE          | 24   |
| CLASSROOM        | 36   |
| CABARET          | 24   |
| SIZE<br>LxWxH 11 | x5x3 |
| SQM              | 55   |
|                  |      |

| СОМВО         |
|---------------|
|               |
| THE DECK, THE |
| STUDIOS AND   |
| BEERGARDEN    |
| CAN BE MERGED |
| INTO ONE      |
| LARGE SPACE.  |
|               |
|               |
| SIZE          |
| SQM 220       |
|               |
|               |

COMBO