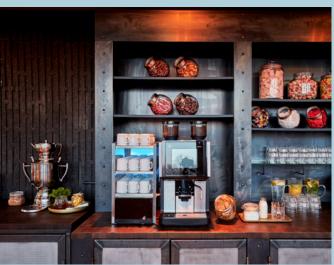

### EAT & DRINK

In the foyer, you'll find cookies, sweets, healthy bars, nibbles and a fridge filled with drinks. When it's time to eat, we can hook you up with a menu from THE BUTCHER Social Club. Our in-house destination for those four important "Bs" (burger, booze, beer, breakfast).