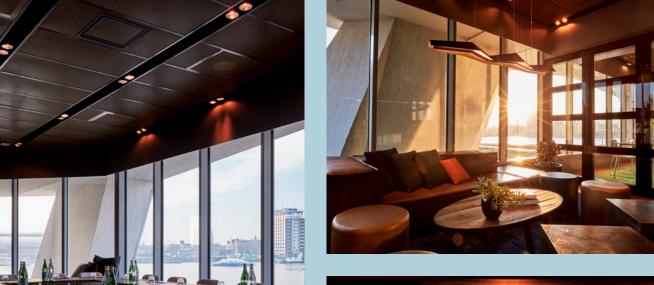

# THE STUDIOS

The Studios at Sir Adam have views of vibrant Amsterdam and abundant natural light, you can connect to the business at hand without disconnecting your soul.

STUDIOS TO **CHOOSE FROM** 

CREATIVE MINDS IN **BOARDROOM SET UP**  **5**0

### EAT & DRINK

In the foyer, you'll find cookies, sweets, healthy bars, nibbles and a fridge filled with drinks. When it's time to eat, we can hook you up with a menu from THE BUTCHER Social Club. Our in-house destination for those four important "Bs" (burger, booze, beer, breakfast).

#### LOCATION

Sir Adam has a bold presence in Amsterdam's A'dam Toren. It resonates with the vibrant energy of the building's other occupants, such as MassiveMusic, ID&T and Gibson. It's close to Central Station and overlooking the IJ-river.